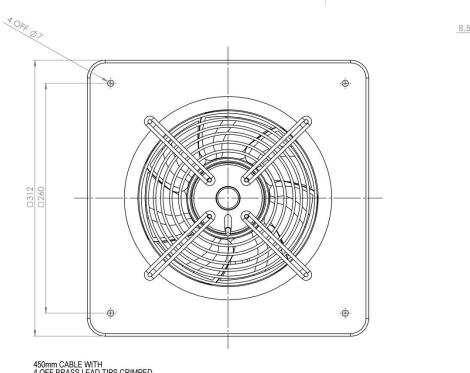

#### 2.1 Product drawing

450mm CABLE WITH 4 OFF BRASS LEAD TIPS CRIMPED NOT SHOWN

AIRFLOW DIRECTION

#### All dimensions are in mm

#### Cable

Customer end stripped 85 mm 4x brass lead tips crimped at 6mm long.