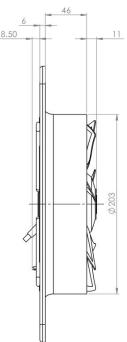

#### 2.1 Product drawing

450mm CABLE WITH 4 OFF BRASS LEAD TIPS CRIMPED NOT SHOWN

AIRFLOW DIRECTION

#### All dimensions are in mm

#### Direction of air flow "A"