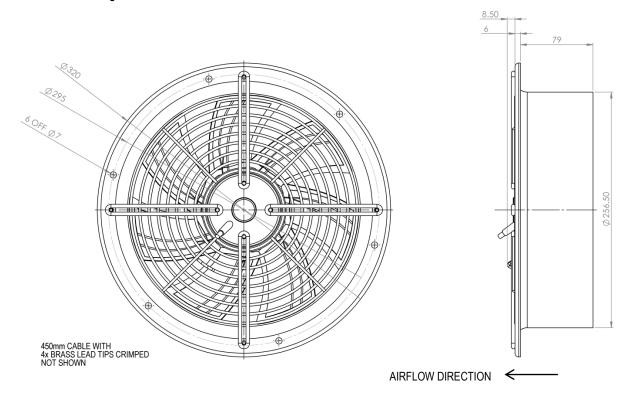

#### 2.1 Product drawing

#### All dimensions are in mm

#### Direction of air flow "V"

#### Cable

Customer end stripped 85 mm 4x brass lead tips crimped